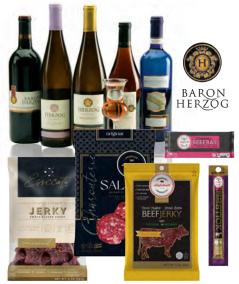

# Wine and Aufschnitt Package

Baron Herzog Award Winning Wines. One case each:

• Cabernet Sauvignon • Black Muscat • Special Edition
Baron Herzog Reserve Late Harvest Chenin Blanc •
Special Edition Baron Herzog Reserve Late Harvest
White Riesling • Bartenura Moscato D'Asti (Blue Bottle)

**Aufschnitt:** One case each: Beef Jerky, Extra Tender Jerky, Beef Bars, Salami Chips, Jerky Jar, Beef Sticks

**37** 