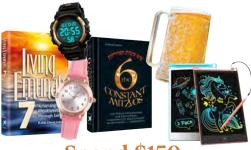

# Spend \$150 choose one of the following:

A. Living Emunah 7 - Pocket, Hardcover

B. 6 Constant Mitzvos - Pocket, Hardcover C. Boy's Watch D. Girl's Watch

E. THE Frozen Mug (16-oz.) - Keeps your drink cold for up to 2 hours

F. 2 Pack LCD Writing Tablet, 8.5 Inch Colorful Doodle Board Drawing Tablet for Kids