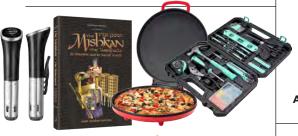

# **Spend \$360**

choose one of the following:

A. The Mishkan from Artscroll-English Edition **B.** Sous Vide Cooker 1100W–Delivers perfectly cooked, juicy meals with precise temperature control-easy and safe.

C. 142 Piece Household Tool Set.

D. Pizza Maker