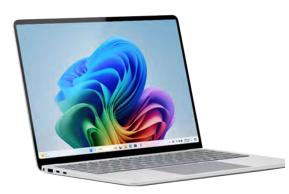

# Microsoft Surface Laptop

Windows 11 Copilot+ PC, 15" Touchscreen, Snapdragon X Elite (12 core), 16GB RAM, 1TB SSD Storage, Platinum