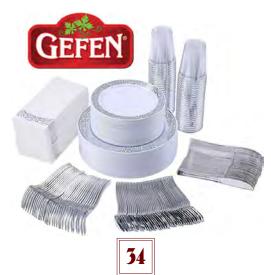

# Designer Dinnerware For 300 + Gefen Foods Package

Focus Line High Quality Fancy Hard Plastic

**Dinnerware** Perfect for your Shabbos or Yom Tov Table. Includes: Dinner Plates, Salad Plates, Soup Bowls, Matching Cutlery, Clear Tumblers, Matching Dinner Napkins.

**Gefen Foods:** 1 case each: Apple Juice, Ketchup, Cup of Soup, Pasta, Chestnuts, Hearts of Palm, Cucumbers in Brine, Tomato Sauce, Fruit Punch Box Drinks, Granola Bars, Applesauce Pouches, Tuna, and Wafers. Donated by Gefen: 'For Those with Higher Standards'