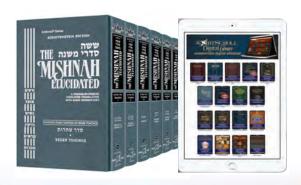

### **Artscroll Choice**

Artsoroll Digital Library. Includes an iPad loaded with the Artsoroll Shas and a complete collection of sets of seforim that have been digitalized by Artsoroll

> Or A Set of Full-Size Mishnah Elucidated