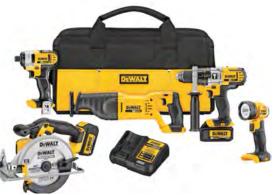

### DeWalt 5-Tool Combo Kit

This 12-piece combo kit has everything you need for your projects, including: DCS381 Reciprocating Saw, DCD985 1/2 in. Hammerdrill, DCF885 1/4 in. Impact Driver, DCS393 6 1/2 in. Circular Saw, DCL040 LED Work Light, (2) 20V MAX\* Li-ion 3.0Ah Battery Packs, (1) Fast Charger, (1) 360° Side Handle, (1) Belt Hook, (1) Carbide Tipped Blade, (1) Contractor Bag