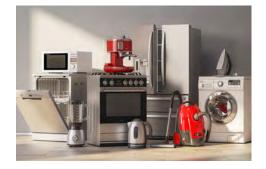

# Treat Yourself to a New Appliance

Choose One:

a. 20 cu. ft. Freezer.
b. Top of the Line Gas Range
c. 21 cu. ft. Refrigerator
d. Washing Machine
e. Dryer
Sponsored By Aharon's Refrigeration
Aharon Moshe and Chanie Dier.