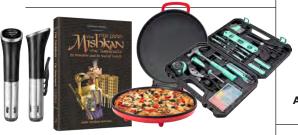

# **Spend \$360**

choose one of the following:

A. The Mishkan from Artscroll-English Edition **B.** Sous Vide Cooker 1100W–Delivers perfectly cooked, juicy meals with precise temperature control-easy and safe.

C. 142 Piece Household Tool Set.

D. Pizza Maker