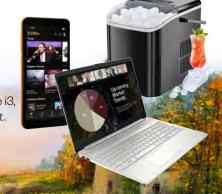

# 3 Early Bird Raffles

Place your order by Wed. May 7th to be entered for ALL EARLY BIRD raffles.

RAFFLE 1: Countertop Ice Maker Drawing, May 7th

RAFFLE 2: HP 15 Laptop, 15.6" HD Touchscreen, Intel Core i3, 16GB RAM, 512GB SSD, Webcam, Win 11 Home S w/Copilot.

Place your order by May 21st for a chance to win.

Place your order by June 5th to be in for this raffle.

RAFFLE 3: 24six Solo3: 64GB for Jewish music, stories, and Torah shiurim with 1 yr. Subscription.