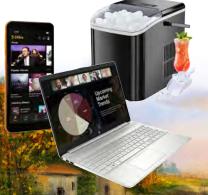

# 3 Early Bird Raffles

Place your order by Wed. May 7th to be entered for ALL EARLY BIRD raffles.

RAFFLE 1: Countertop Ice Maker Drawing, May 7th

RAFFLE 2: HP 15 Laptop, 15.6" HD Touchscreen, Intel Core i3, 16GB RAM, 512GB SSD, Webcam, Win 11 Home S w/Copilot.

Place your order by May 21st for a chance to win.

Place your order by June 5th to be in for this raffle.

RAFFLE 3: 24six Solo3: 64GB for Jewish music, stories, and Torah shiurim with 1 yr. Subscription.

### 3 Early Bird Raffles

Place your order by Wed. May 7th to be entered for ALL EARLY BIRD raffles.

RAFFLE 1: Countertop Ice Maker Drawing, May 7th

RAFFLE 2: HP 15 Laptop,15.6" HD Touchscreen, Intel Core i3, 16GB RAM, 512GB SSD, Webcam, Win 11 Home S w/Copilot. Place your order by May 21st for a chance to win.

Place your order by May 21st for a chance to win.

RAFFLE 3: 24six Solo3: 64GB for Jewish music, stories, and Torah shiurim with 1 yr. Subscription.

Place your order by June 5th to be in for this raffle.