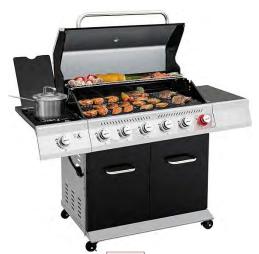

### State-of-the-Art Outdoor Grill

Royal Gourmet GA6402S 6-Burner Propane Gas Grill with Side Burner and Warming Rack, 74,000 BTUs, Cabinet Style Outdoor BBQ Grill for Barbecue Grilling & Backyard Cooking